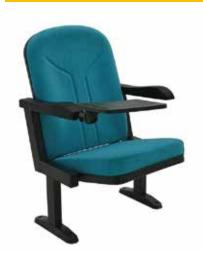

#### SYSTEM DEFINITION:

Produced in accordance with standards, the New Generation Ceremony Folding VIP seat is a floor-mountable system with a durable internal skeleton.

#### **FEATURES:**

The foldable Ceremony seat offers comfortable and practical use with its ergonomic design, lightweight portability, easy assembly and durability.

**CEREMONY 103** 

| TECHNICAL SPECIFICATIONS  |                                                                                                                                                                                                        |  |  |
|---------------------------|--------------------------------------------------------------------------------------------------------------------------------------------------------------------------------------------------------|--|--|
| SEAT AND BACK UNITS       |                                                                                                                                                                                                        |  |  |
| 1                         | The seating and back units of the seats have an ergonomic design and have been developed in accordance with human anatomy.                                                                             |  |  |
| 2                         | These units are produced with polyurethane material in aluminum molds with a density of 55 kg/m³ +/- 10% and in accordance with Mvss 302 fire standards.                                               |  |  |
| 3                         | Inside the seat and back sponges, there is an internal skeleton made of metal profile that increases durability.                                                                                       |  |  |
| 4                         | The seating parts of the seats have a center of gravity mechanism with self-closing feature.                                                                                                           |  |  |
| CARRIER LEGS AND ARMRESTS |                                                                                                                                                                                                        |  |  |
| 1                         | The foot parts of the seats are made of box profile measuring 40 x 60 x 1.5 mm, and the connection parts to the floor are produced by molding from at least 2 mm thick sheet metal, adding durability. |  |  |
| 2                         | Impact-resistant plastic armrests are used in the armrests.The armrests between the rows of seats are shared.                                                                                          |  |  |
| 3                         | The seats have double legs and are securely fixed to the floor with suitable fasteners.                                                                                                                |  |  |
| FABRIC / FAUX LEATHER     |                                                                                                                                                                                                        |  |  |
| 1                         | The fabric and faux leather to be upholstered are resistant to friction, non-flammable, and colorfast.                                                                                                 |  |  |
| 2                         | The faux leathers to be used in the products have 2% PU, 84% PVC, 7% Polyester, and 7% Cotton content.                                                                                                 |  |  |
| 3                         | The weight of faux leather is a minimum of 550 gr/m² and its thickness is 1.25 mm.                                                                                                                     |  |  |
| 4                         | Its light fastness is at the level of 7 (ISO 105B02) and its friction resistance is at the level of Class 5 (ISO 105X12).                                                                              |  |  |
| 5                         | Its fire resistance is at BS 5852 (Crib 5) level.                                                                                                                                                      |  |  |
| 6                         | The seat and back pads of the seats are covered with fabric or faux leather with the specified properties, and impact-resistant, acoustic perforated plastic covers are mounted underneath.            |  |  |

# **CEREMONY 103**