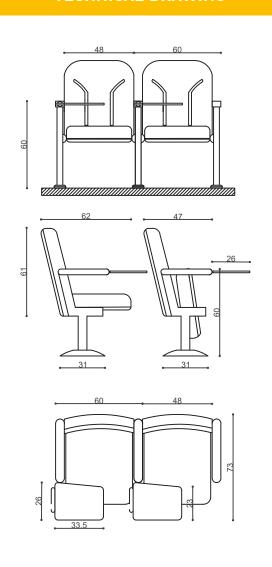

|  |  |
| 6                         | The seat and back pads of the seats are covered with fabric or faux leather with the specified properties, and impact-resistant, acoustic perforated plastic covers are mounted underneath.            |  |  |



# **PRODUCT IMAGES**











+90 212 **678 13 13** +90 212 **678 13 13** 





**Info**@stilastructure.com

Merkez/Head Office: Metro 34 Plaza No: 23/100, İOSB Bedrettin Dalan Bulvarı Başakşehir - İstanbul / TÜRKİYE

Fabrika/Factory: Velimeşe OSB 93. Sokak No:101 Çorlu - Tekirdağ / TÜRKİYE



## **COLOURS**

| RED    | BLUE     | GREEN |
|--------|----------|-------|
| YELLOW | BURGUNDY | WHITE |
| BLACK  |          |       |

## **TECHNICAL DRAWING**

## PHOTOS FROM PRODUCTION















Merkez/Head Office: Metro 34 Plaza No: 23/100, İOSB Bedrettin Dalan Bulvarı Başakşehir - İstanbul / TÜRKİYE

Fabrika/Factory: Velimeşe OSB 93. Sokak No:101 Çorlu - Tekirdağ / TÜRKİYE

# **CEREMONY 103**

## **APPLICATION AREAS**













Merkez/Head Office: Metro 34 Plaza No: 23/100, İOSB Bedrettin Dalan Bulvarı Başakşehir - İstanbul / TÜRKİYE

Fabrika/Factory: Velimeşe OSB 93. Sokak No:101 Çorlu - Tekirdağ / TÜRKİYE