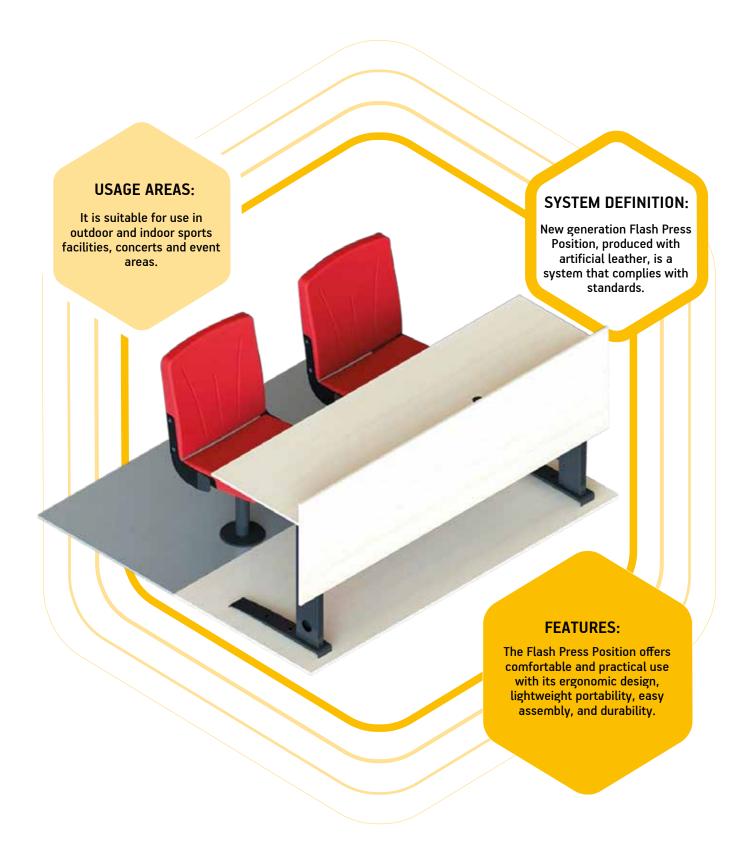

**FLASH PRESS POSITION** 

| TECHNICAL SPECIFICATIONS |                                                                                                                                                                           |  |  |
|--------------------------|---------------------------------------------------------------------------------------------------------------------------------------------------------------------------|--|--|
| 1                        | The table surface and front panel are made of 12 mm thick sun and water-resistant compact G-COM material.                                                                 |  |  |
| 2                        | The table can be produced in different sizes according to demand: for one person with dimensions of 60 cm, for two persons with 120 cm, or for three persons with 180 cm. |  |  |
| 3                        | Table legs are laser-cut from DKP sheet, shaped in the mold, and then painted with electrostatic powder coating.                                                          |  |  |
| 4                        | The legs are mounted on a previously prepared 80 cm deep metal platform by the contractor.                                                                                |  |  |
| 5                        | The chairs are designed to resist breaking and disassembly by hooligans.                                                                                                  |  |  |
| 6                        | The chairs are movable on their own axis, automatically rotating to a seating position when not in use.                                                                   |  |  |

# **FLASH PRESS POSITION**