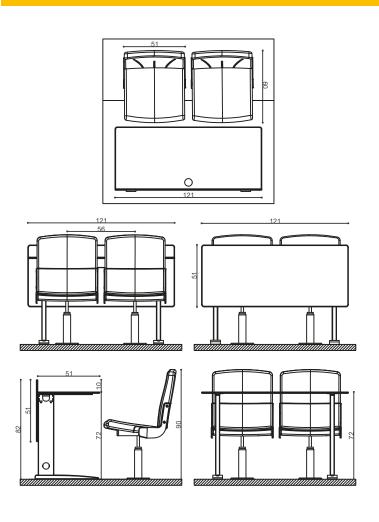

# **TECHNICAL DRAWING**

**FLASH PRESS POSITION** 

| TECHNICAL SPECIFICATIONS |                                                                                                                                                                           |  |  |
|--------------------------|---------------------------------------------------------------------------------------------------------------------------------------------------------------------------|--|--|
| 1                        | The table surface and front panel are made of 12 mm thick sun and water-resistant compact G-COM material.                                                                 |  |  |
| 2                        | The table can be produced in different sizes according to demand: for one person with dimensions of 60 cm, for two persons with 120 cm, or for three persons with 180 cm. |  |  |
| 3                        | Table legs are laser-cut from DKP sheet, shaped in the mold, and then painted with electrostatic powder coating.                                                          |  |  |
| 4                        | The legs are mounted on a previously prepared 80 cm deep metal platform by the contractor.                                                                                |  |  |
| 5                        | The chairs are designed to resist breaking and disassembly by hooligans.                                                                                                  |  |  |
| 6                        | The chairs are movable on their own axis, automatically rotating to a seating position when not in use.                                                                   |  |  |

## **COLOURS**

#### Standard Ral Codes

| RED    | BLUE     | GREEN |
|--------|----------|-------|
| YELLOW | BURGUNDY | WHITE |
| BLACK  |          |       |